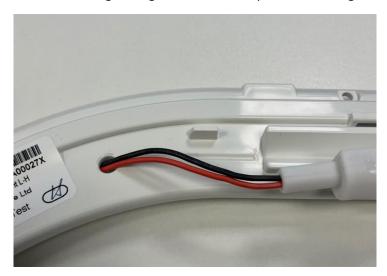

5. Reverse the direction the light and wiring

6. Push wiring through the hole at the opposite end of the plastic moulding

7. Refit rubber LED strip to clear plastic lens

9. Refit white plastic top cover