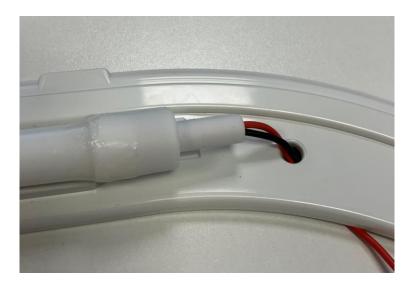

5. Reverse the direction the light and wiring

6. Push wiring through the hole at the opposite end of the plastic moulding

7. Refit rubber LED strip to clear plastic lens

9. Refit white plastic top cover