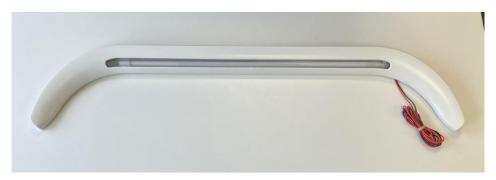

## **BCA AWNING LIGHT WIRING HANDING CHANGE**

Parts affected: 2010123, 1091404, 6214554, 2010122

The BCA awning light fitted over the main habitation door has a L/H and R/H version.

This indicates which side the wiring exits the awning light, and matches up to a hols on the side of the van.

These however can be swapped over from L/H to R/H by following these steps:

2. Unclip clear plastic lens

3. Remove rubber LED strip from clear plastic lens

4. Pull wiring through the hole in the plastic moulding

5. Reverse the direction the light and wiring

6. Push wiring through the hole at the opposite end of the plastic moulding

7. Refit rubber LED strip to clear plastic lens

9. Refit white plastic top cover