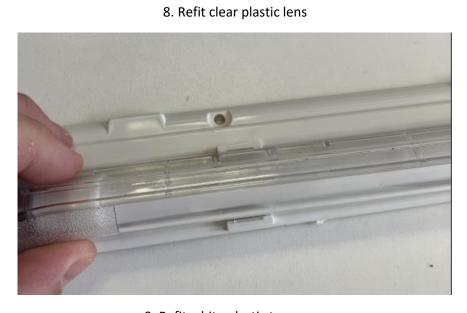

5. Reverse the direction the light and wiring

6. Push wiring through the hole at the opposite end of the plastic moulding

7. Refit rubber LED strip to clear plastic lens

9. Refit white plastic top cover