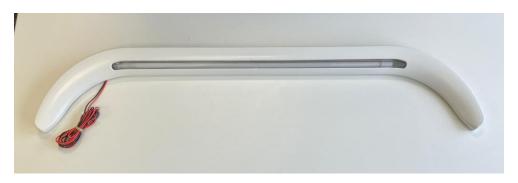

## **BCA AWNING LIGHT WIRING HANDING CHANGE**

Parts affected: 2010123, 1091404, 6214554, 2010122

The BCA awning light fitted over the main habitation door has a L/H and R/H version.

This indicates which side the wiring exits the awning light, and matches up to a hols on the side of the van.