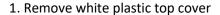

These however can be swapped over from L/H to R/H by following these steps:

2. Unclip clear plastic lens

3. Remove rubber LED strip from clear plastic lens

4. Pull wiring through the hole in the plastic moulding