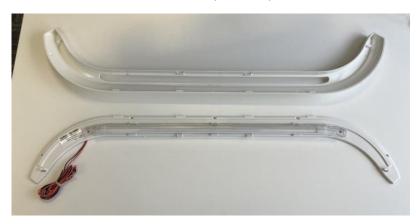

These however can be swapped over from L/H to R/H by following these steps:

2. Unclip clear plastic lens

3. Remove rubber LED strip from clear plastic lens

4. Pull wiring through the hole in the plastic moulding

5. Reverse the direction the light and wiring

6. Push wiring through the hole at the opposite end of the plastic moulding

7. Refit rubber LED strip to clear plastic lens

9. Refit white plastic top cover