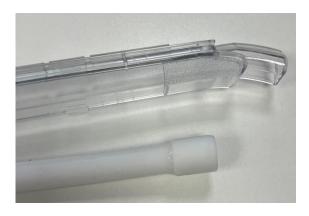

These however can be swapped over from L/H to R/H by following these steps:

2. Unclip clear plastic lens

3. Remove rubber LED strip from clear plastic lens

4. Pull wiring through the hole in the plastic moulding

5. Reverse the direction the light and wiring

6. Push wiring through the hole at the opposite end of the plastic moulding

7. Refit rubber LED strip to clear plastic lens

9. Refit white plastic top cover