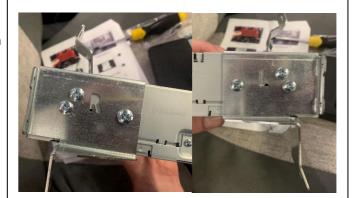

4 Locate the SPH-EVO93DAB main unit, and the side mounting plates from the fitting kit.

Line them up with the edges of the main unit as shown on the corresponding sides and secure using the silver pan head bolts.

Locate the front frame from the fitting kit. Using the bag of 4 black hex head bolts, secure this to the main unit.

Store the main unit and display assembly safely to one side until later.

Mike Haseler Product / Marketing Executive Pioneer NV UK Branch 16/10/2020