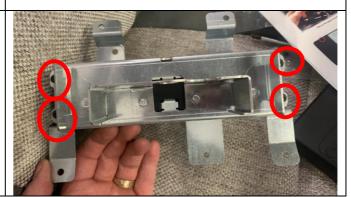

Lay the display down on a soft surface and using the black screws provided mount the plate to the rear of the display in the highlighted locations only.

They are labelled 1-4 and have a n indent for locating the correct way.