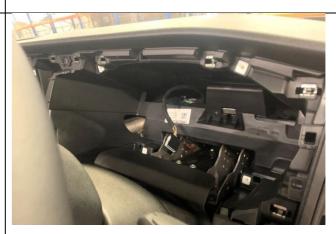

# 4 Parts Installation

|   | 4 Faits installation                                                                                                                                                                                                                                        |                                                                                                                                                                                                                                                                                                                                                                                                                                                                                                                                                                                                                                                                                                                                                                                                                                                                                                                                                                                                                                                                                                                                                                                                                                                                                                                                                                                                                                                                                                                                                                                                                                                                                                                                                                                                                                                                                                                                                                                                                                                                                                                                |
|---|-------------------------------------------------------------------------------------------------------------------------------------------------------------------------------------------------------------------------------------------------------------|--------------------------------------------------------------------------------------------------------------------------------------------------------------------------------------------------------------------------------------------------------------------------------------------------------------------------------------------------------------------------------------------------------------------------------------------------------------------------------------------------------------------------------------------------------------------------------------------------------------------------------------------------------------------------------------------------------------------------------------------------------------------------------------------------------------------------------------------------------------------------------------------------------------------------------------------------------------------------------------------------------------------------------------------------------------------------------------------------------------------------------------------------------------------------------------------------------------------------------------------------------------------------------------------------------------------------------------------------------------------------------------------------------------------------------------------------------------------------------------------------------------------------------------------------------------------------------------------------------------------------------------------------------------------------------------------------------------------------------------------------------------------------------------------------------------------------------------------------------------------------------------------------------------------------------------------------------------------------------------------------------------------------------------------------------------------------------------------------------------------------------|
|   | Microphone & GPS                                                                                                                                                                                                                                            |                                                                                                                                                                                                                                                                                                                                                                                                                                                                                                                                                                                                                                                                                                                                                                                                                                                                                                                                                                                                                                                                                                                                                                                                                                                                                                                                                                                                                                                                                                                                                                                                                                                                                                                                                                                                                                                                                                                                                                                                                                                                                                                                |
| 1 | Remove the tie wraps from the Microphone and GPS cable. Partly unroll the cables so that you have approx. 300mm of cable on the microphone/GPS side, and about 500mm of cable to the connection plug side.  Cable tie the excess into a flat bunch.         |                                                                                                                                                                                                                                                                                                                                                                                                                                                                                                                                                                                                                                                                                                                                                                                                                                                                                                                                                                                                                                                                                                                                                                                                                                                                                                                                                                                                                                                                                                                                                                                                                                                                                                                                                                                                                                                                                                                                                                                                                                                                                                                                |
| 2 | From within the instrument cluster aperture, feed the microphone & GPS cable into the back of the aperture towards the loom and back over the heater vent through to the radio aperture.  Place the bunches at the rear in top of the visible vehicle loom. |                                                                                                                                                                                                                                                                                                                                                                                                                                                                                                                                                                                                                                                                                                                                                                                                                                                                                                                                                                                                                                                                                                                                                                                                                                                                                                                                                                                                                                                                                                                                                                                                                                                                                                                                                                                                                                                                                                                                                                                                                                                                                                                                |
| 3 | Secure the Microphone and GPS bunches against the vehicle loom.                                                                                                                                                                                             | TIMAL P SY TO STATE OF THE STAT |