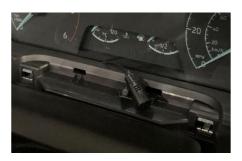

2 Using trim removal tools, carefully release the dashboard fascia panel.

Carefully remove the connectors from the rear as you easy the panel forward. Once removed, safely store.

3 Using trim removal tools, carefully unclip and release the instrument cluster surround. Once the surround has been release, carefully maneuver it free from its position

With the surround removed, remove the 4 x screws securing the cluster in place. Once the cluster is free, pull forward from its location, disconnect the plug from the rear and store safely.