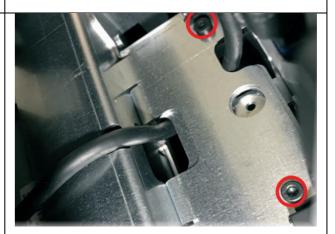

Lay the display down on a soft surface and using the black screws provided mount the plate to the rear of the display in the highlighted locations only.

They are labelled 1-4 and have a n indent for locating the correct way.