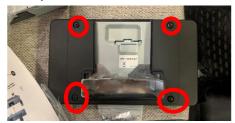

Lay the display down on a soft surface and using the black screws provided mount the plate to the rear of the display in the highlighted locations only.

They are labelled 1-4 and have a n indent for locating the correct way.