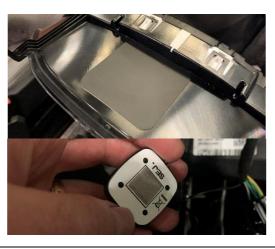

### 2 Preparation

- 1 discard:
  - Installation guide
  - Non UK quick start guides
- 2 Unbox the SPH-EVO93DAB kit and the CA-HR-FOR-EVO.002 fitting kit.

Locate the display from the SPH contents and the large metal plate (as pictured) from the fitting kit.

Lay the display down on a soft surface and using the black screws provided mount the plate to the rear of the display in the highlighted locations only.

They are labelled 1-4 and have a n indent for locating the correct way.