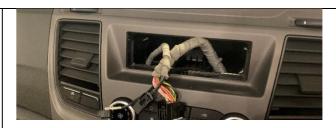

# 4 Parts Installation

|   | 4 Faits installation                                                                                                                                                                                                                                        |                                                                                                                                                                                                                                                                                                                                                                                                                                                                                                                                                                                                                                                                                                                                                                                                                                                                                                                                                                                                                                                                                                                                                                                                                                                                                                                                                                                                                                                                                                                                                                                                                                                                                                                                                                                                                                                                                                                                                                                                                                                                                                                                |
|---|-------------------------------------------------------------------------------------------------------------------------------------------------------------------------------------------------------------------------------------------------------------|--------------------------------------------------------------------------------------------------------------------------------------------------------------------------------------------------------------------------------------------------------------------------------------------------------------------------------------------------------------------------------------------------------------------------------------------------------------------------------------------------------------------------------------------------------------------------------------------------------------------------------------------------------------------------------------------------------------------------------------------------------------------------------------------------------------------------------------------------------------------------------------------------------------------------------------------------------------------------------------------------------------------------------------------------------------------------------------------------------------------------------------------------------------------------------------------------------------------------------------------------------------------------------------------------------------------------------------------------------------------------------------------------------------------------------------------------------------------------------------------------------------------------------------------------------------------------------------------------------------------------------------------------------------------------------------------------------------------------------------------------------------------------------------------------------------------------------------------------------------------------------------------------------------------------------------------------------------------------------------------------------------------------------------------------------------------------------------------------------------------------------|
|   | Microphone & GPS                                                                                                                                                                                                                                            |                                                                                                                                                                                                                                                                                                                                                                                                                                                                                                                                                                                                                                                                                                                                                                                                                                                                                                                                                                                                                                                                                                                                                                                                                                                                                                                                                                                                                                                                                                                                                                                                                                                                                                                                                                                                                                                                                                                                                                                                                                                                                                                                |
| 1 | Remove the tie wraps from the Microphone and GPS cable. Partly unroll the cables so that you have approx. 300mm of cable on the microphone/GPS side, and about 500mm of cable to the connection plug side.  Cable tie the excess into a flat bunch.         |                                                                                                                                                                                                                                                                                                                                                                                                                                                                                                                                                                                                                                                                                                                                                                                                                                                                                                                                                                                                                                                                                                                                                                                                                                                                                                                                                                                                                                                                                                                                                                                                                                                                                                                                                                                                                                                                                                                                                                                                                                                                                                                                |
| 2 | From within the instrument cluster aperture, feed the microphone & GPS cable into the back of the aperture towards the loom and back over the heater vent through to the radio aperture.  Place the bunches at the rear in top of the visible vehicle loom. |                                                                                                                                                                                                                                                                                                                                                                                                                                                                                                                                                                                                                                                                                                                                                                                                                                                                                                                                                                                                                                                                                                                                                                                                                                                                                                                                                                                                                                                                                                                                                                                                                                                                                                                                                                                                                                                                                                                                                                                                                                                                                                                                |
| 3 | Secure the Microphone and GPS bunches against the vehicle loom.                                                                                                                                                                                             | TIMAL P SY TO STATE OF THE STAT |

7 Connect the provided USB adapter. \*another adapter tbc\*

Connect the supplied stalk control interface to the vehicle. 9 Connect the supplied Fakra to Din antenna adaper to the vehicles antenna connection. Connect the converted din socket into the female socket of the FM/DAB splitter and connect the blue wire from this splitter to the blue 'Amp remote' connection on the stalk control loom. 10 Tidy up the radio aperture and ensure that the following cables are present. Power loom 3.5mm steering wheel control jack FM antenna connection (from splitter) DAB antenna connection (from splitter) Microphone cable GPS cable USB cable.