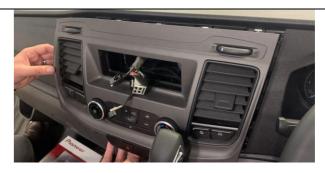

## 3 Vehicle Strip Down

| 1 | Using radio removal tools, carefully remove the radio, |
|---|--------------------------------------------------------|
|   | disconnect wiring and place to one side.               |

2 Using trim removal tools, carefully release the dashboard fascia panel.

Carefully remove the connectors from the rear as you easy the panel forward. Once removed, safely store.

3 Using trim removal tools, carefully unclip and release the instrument cluster surround. Once the surround has been release, carefully maneuver it free from its position