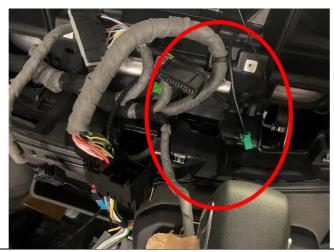

## 3 Vehicle Strip Down

| 1 | Using radio removal tools, carefully remove the radio, |
|---|--------------------------------------------------------|
|   | disconnect wiring and place to one side.               |

2 Using trim removal tools, carefully release the dashboard fascia panel.

Carefully remove the connectors from the rear as you easy the panel forward. Once removed, safely store.

3 Using trim removal tools, carefully unclip and release the instrument cluster surround. Once the surround has been release, carefully maneuver it free from its position

With the surround removed, remove the 4 x screws securing the cluster in place. Once the cluster is free, pull forward from its location, disconnect the plug from the rear and store safely.