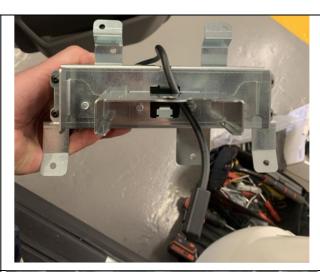

# 5 Installing Unit

Feed the display connection cable from the rear over the unit, and through the hole in the plate as shown.

- Bring the main unit closer to the radio aperture.Connect the cables.
  - Power loom
  - 3.5mm steering wheel control jack
  - FM antenna connection (from splitter)
  - DAB antenna connection (from splitter)
  - Microphone cable
  - GPS cable
  - USB cable.

Ensuring that there are no cables caught or crushed, maneuvered the cables into suitable positions and begin to seat the unit in place.

Once the unit is in place you can replace the securing screws that were removed previously.