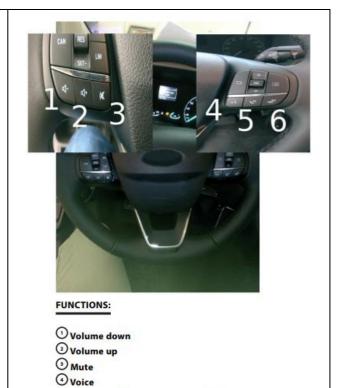

7

Check that all panels are neatly in place and that all buttons on the original dashboard panel are functioning.

Test the steering controls to make sure that they are also functioning correctly.

Seek down / Reject incoming call
Seek up / accept incoming call