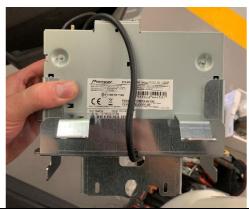

# 5 Installing Unit

Feed the display connection cable from the rear over the unit, and through the hole in the plate as shown.

- Bring the main unit closer to the radio aperture.Connect the cables.
  - Power loom
  - 3.5mm steering wheel control jack
  - FM antenna connection (from splitter)
  - DAB antenna connection (from splitter)
  - Microphone cable
  - GPS cable
  - USB cable.

Locate the display assembly. Connect the display cable. Slide the brackets from the display assembly into the main unit and secure with the provided hex head bolts.

Finally, locate and place the cable cover, and the last hex head retaining bolt.