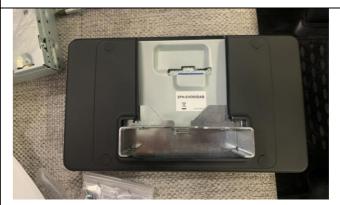

### 2 Preparation

- 1 discard:
  - Installation guide
  - Non UK quick start guides
- 2 Unbox the SPH-EVO93DAB kit and the CA-HR-FOR-EVO.002 fitting kit.

Locate the display from the SPH contents and the large metal plate (as pictured) from the fitting kit.

Lay the display down on a soft surface and using the black screws provided mount the plate to the rear of the display in the highlighted locations only.

They are labelled 1-4 and have a n indent for locating the correct way.