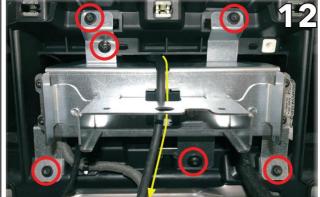

Ensuring that there are no cables caught or crushed, maneuvered the cables into suitable positions and begin to seat the unit in place.

Once the unit is in place you can replace the securing screws that were removed previously.