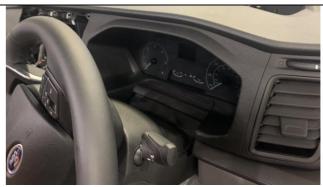

2 Using trim removal tools, carefully release the dashboard fascia panel.

Carefully remove the connectors from the rear as you easy the panel forward. Once removed, safely store.

3 Using trim removal tools, carefully unclip and release the instrument cluster surround. Once the surround has been release, carefully maneuver it free from its position

With the surround removed, remove the 4 x screws securing the cluster in place. Once the cluster is free, pull forward from its location, disconnect the plug from the rear and store safely.