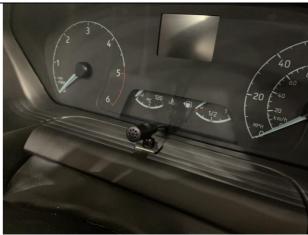

Locate the instrument cluster and place the ground plane for the GPS antenna on top and attach the adhesive pad to the underside of the GPS antenna. Begin to locate the cluster back into position ensuring the Microphone cable is free to run underneath the cluster. Connect the clusters wiring loom, stick the antenna onto the ground plane and begin to carefully refit the cluster.

Replace the retaining screws.

Begin to locate the cluster surround into position. Ensure that the microphone exits between the rear of the surround and the face of the cluster as shown.

Clip back the piece from the steering cowling.

Using the adhesive pad provided, mount the microphone centrally as shown, onto the surround.

6 Ensure both the GPS cable and Microphone cable are present in the radio aperture.

Using the cable clamps supplied with the GPS secure the cables to the top of the air vent duct.