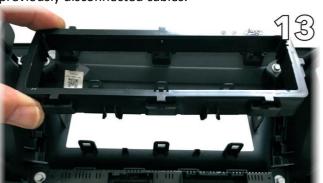

Remove the inside trim from the original dash board fascia panel and begin to refit to vehicle. Ensure you connect all previously disconnected cables.

Locate the radio front cover from the fitting kit and clip in place on the front of the unit. Slide the display neck into the trim.