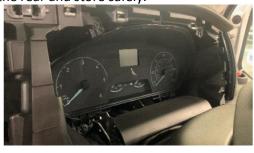

With the surround removed, remove the 4 x screws securing the cluster in place. Once the cluster is free, pull forward from its location, disconnect the plug from the rear and store safely.

Locate the instrument cluster and place the ground plane for the GPS antenna on top and attach the adhesive pad to the underside of the GPS antenna. Begin to locate the cluster back into position ensuring the Microphone cable is free to run underneath the cluster. Connect the clusters wiring loom, stick the antenna onto the ground plane and begin to carefully refit the cluster.