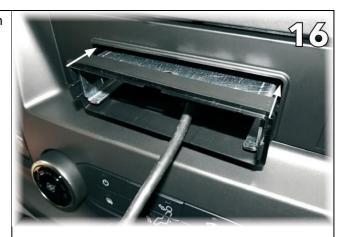

7 Connect the provided USB adapter. \*another adapter tbc\*

Connect the supplied stalk control interface to the vehicle. 9 Connect the supplied Fakra to Din antenna adaper to the vehicles antenna connection. Connect the converted din socket into the female socket of the FM/DAB splitter and connect the blue wire from this splitter to the blue 'Amp remote' connection on the stalk control loom. 10 Tidy up the radio aperture and ensure that the following cables are present. Power loom 3.5mm steering wheel control jack FM antenna connection (from splitter) DAB antenna connection (from splitter) Microphone cable GPS cable USB cable.