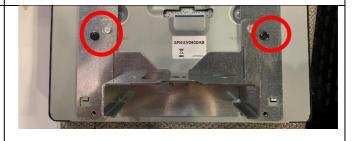

Lay the display down on a soft surface and using the black screws provided mount the plate to the rear of the display in the highlighted locations only.

They are labelled 1-4 and have a n indent for locating the correct way.