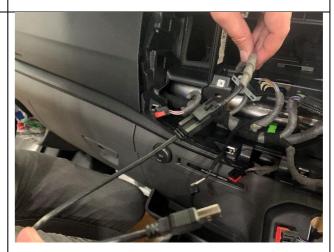

7 Connect the provided USB adapter. \*another adapter tbc\*

Connect the supplied stalk control interface to the vehicle. 9 Connect the supplied Fakra to Din antenna adaper to the vehicles antenna connection. Connect the converted din socket into the female socket of the FM/DAB splitter and connect the blue wire from this splitter to the blue 'Amp remote' connection on the stalk control loom. 10 Tidy up the radio aperture and ensure that the following cables are present. Power loom 3.5mm steering wheel control jack FM antenna connection (from splitter) DAB antenna connection (from splitter) Microphone cable GPS cable USB cable.

# 5 Installing Unit

Feed the display connection cable from the rear over the unit, and through the hole in the plate as shown.

- Bring the main unit closer to the radio aperture.Connect the cables.
  - Power loom
  - 3.5mm steering wheel control jack
  - FM antenna connection (from splitter)
  - DAB antenna connection (from splitter)
  - Microphone cable
  - GPS cable
  - USB cable.