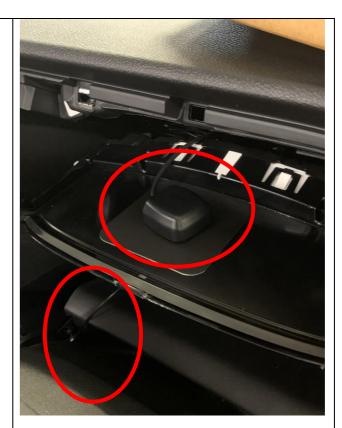

# 4 Parts Installation

|   | 4 Faits installation                                                                                                                                                                                                                                        |                                                                                                                                                                                                                                                                                                                                                                                                                                                                                                                                                                                                                                                                                                                                                                                                                                                                                                                                                                                                                                                                                                                                                                                                                                                                                                                                                                                                                                                                                                                                                                                                                                                                                                                                                                                                                                                                                                                                                                                                                                                                                                                                |
|---|-------------------------------------------------------------------------------------------------------------------------------------------------------------------------------------------------------------------------------------------------------------|--------------------------------------------------------------------------------------------------------------------------------------------------------------------------------------------------------------------------------------------------------------------------------------------------------------------------------------------------------------------------------------------------------------------------------------------------------------------------------------------------------------------------------------------------------------------------------------------------------------------------------------------------------------------------------------------------------------------------------------------------------------------------------------------------------------------------------------------------------------------------------------------------------------------------------------------------------------------------------------------------------------------------------------------------------------------------------------------------------------------------------------------------------------------------------------------------------------------------------------------------------------------------------------------------------------------------------------------------------------------------------------------------------------------------------------------------------------------------------------------------------------------------------------------------------------------------------------------------------------------------------------------------------------------------------------------------------------------------------------------------------------------------------------------------------------------------------------------------------------------------------------------------------------------------------------------------------------------------------------------------------------------------------------------------------------------------------------------------------------------------------|
|   | Microphone & GPS                                                                                                                                                                                                                                            |                                                                                                                                                                                                                                                                                                                                                                                                                                                                                                                                                                                                                                                                                                                                                                                                                                                                                                                                                                                                                                                                                                                                                                                                                                                                                                                                                                                                                                                                                                                                                                                                                                                                                                                                                                                                                                                                                                                                                                                                                                                                                                                                |
| 1 | Remove the tie wraps from the Microphone and GPS cable. Partly unroll the cables so that you have approx. 300mm of cable on the microphone/GPS side, and about 500mm of cable to the connection plug side.  Cable tie the excess into a flat bunch.         |                                                                                                                                                                                                                                                                                                                                                                                                                                                                                                                                                                                                                                                                                                                                                                                                                                                                                                                                                                                                                                                                                                                                                                                                                                                                                                                                                                                                                                                                                                                                                                                                                                                                                                                                                                                                                                                                                                                                                                                                                                                                                                                                |
| 2 | From within the instrument cluster aperture, feed the microphone & GPS cable into the back of the aperture towards the loom and back over the heater vent through to the radio aperture.  Place the bunches at the rear in top of the visible vehicle loom. |                                                                                                                                                                                                                                                                                                                                                                                                                                                                                                                                                                                                                                                                                                                                                                                                                                                                                                                                                                                                                                                                                                                                                                                                                                                                                                                                                                                                                                                                                                                                                                                                                                                                                                                                                                                                                                                                                                                                                                                                                                                                                                                                |
| 3 | Secure the Microphone and GPS bunches against the vehicle loom.                                                                                                                                                                                             | TIMAL P SY TO STATE OF THE STAT |

Locate the instrument cluster and place the ground plane for the GPS antenna on top and attach the adhesive pad to the underside of the GPS antenna. Begin to locate the cluster back into position ensuring the Microphone cable is free to run underneath the cluster. Connect the clusters wiring loom, stick the antenna onto the ground plane and begin to carefully refit the cluster.

Using the adhesive pad provided, mount the microphone centrally as shown, onto the surround.

6 Ensure both the GPS cable and Microphone cable are present in the radio aperture.

Using the cable clamps supplied with the GPS secure the cables to the top of the air vent duct.