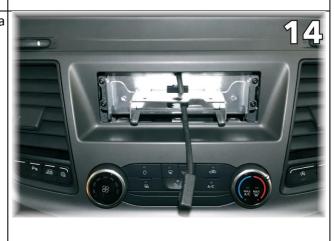

Remove the inside trim from the original dash board fascia panel and begin to refit to vehicle. Ensure you connect all previously disconnected cables.

Locate the radio front cover from the fitting kit and clip in place on the front of the unit. Slide the display neck into the trim.

Locate the display assembly. Connect the display cable. Slide the brackets from the display assembly into the main unit and secure with the provided hex head bolts.

Finally, locate and place the cable cover, and the last hex head retaining bolt.