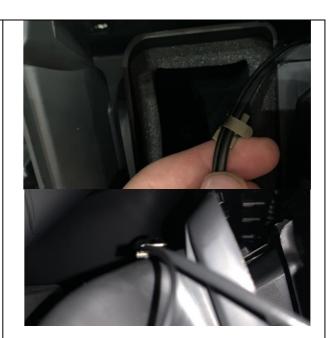

# 4 Parts Installation

|   | 4 Faits installation                                                                                                                                                                                                                                        |                                                                                                                                                                                                                                                                                                                                                                                                                                                                                                                                                                                                                                                                                                                                                                                                                                                                                                                                                                                                                                                                                                                                                                                                                                                                                                                                                                                                                                                                                                                                                                                                                                                                                                                                                                                                                                                                                                                                                                                                                                                                                                                                |
|---|-------------------------------------------------------------------------------------------------------------------------------------------------------------------------------------------------------------------------------------------------------------|--------------------------------------------------------------------------------------------------------------------------------------------------------------------------------------------------------------------------------------------------------------------------------------------------------------------------------------------------------------------------------------------------------------------------------------------------------------------------------------------------------------------------------------------------------------------------------------------------------------------------------------------------------------------------------------------------------------------------------------------------------------------------------------------------------------------------------------------------------------------------------------------------------------------------------------------------------------------------------------------------------------------------------------------------------------------------------------------------------------------------------------------------------------------------------------------------------------------------------------------------------------------------------------------------------------------------------------------------------------------------------------------------------------------------------------------------------------------------------------------------------------------------------------------------------------------------------------------------------------------------------------------------------------------------------------------------------------------------------------------------------------------------------------------------------------------------------------------------------------------------------------------------------------------------------------------------------------------------------------------------------------------------------------------------------------------------------------------------------------------------------|
|   | Microphone & GPS                                                                                                                                                                                                                                            |                                                                                                                                                                                                                                                                                                                                                                                                                                                                                                                                                                                                                                                                                                                                                                                                                                                                                                                                                                                                                                                                                                                                                                                                                                                                                                                                                                                                                                                                                                                                                                                                                                                                                                                                                                                                                                                                                                                                                                                                                                                                                                                                |
| 1 | Remove the tie wraps from the Microphone and GPS cable. Partly unroll the cables so that you have approx. 300mm of cable on the microphone/GPS side, and about 500mm of cable to the connection plug side.  Cable tie the excess into a flat bunch.         |                                                                                                                                                                                                                                                                                                                                                                                                                                                                                                                                                                                                                                                                                                                                                                                                                                                                                                                                                                                                                                                                                                                                                                                                                                                                                                                                                                                                                                                                                                                                                                                                                                                                                                                                                                                                                                                                                                                                                                                                                                                                                                                                |
| 2 | From within the instrument cluster aperture, feed the microphone & GPS cable into the back of the aperture towards the loom and back over the heater vent through to the radio aperture.  Place the bunches at the rear in top of the visible vehicle loom. |                                                                                                                                                                                                                                                                                                                                                                                                                                                                                                                                                                                                                                                                                                                                                                                                                                                                                                                                                                                                                                                                                                                                                                                                                                                                                                                                                                                                                                                                                                                                                                                                                                                                                                                                                                                                                                                                                                                                                                                                                                                                                                                                |
| 3 | Secure the Microphone and GPS bunches against the vehicle loom.                                                                                                                                                                                             | TIMAL P SY TO STATE OF THE STAT |

Using the adhesive pad provided, mount the microphone centrally as shown, onto the surround.

6 Ensure both the GPS cable and Microphone cable are present in the radio aperture.

Using the cable clamps supplied with the GPS secure the cables to the top of the air vent duct.